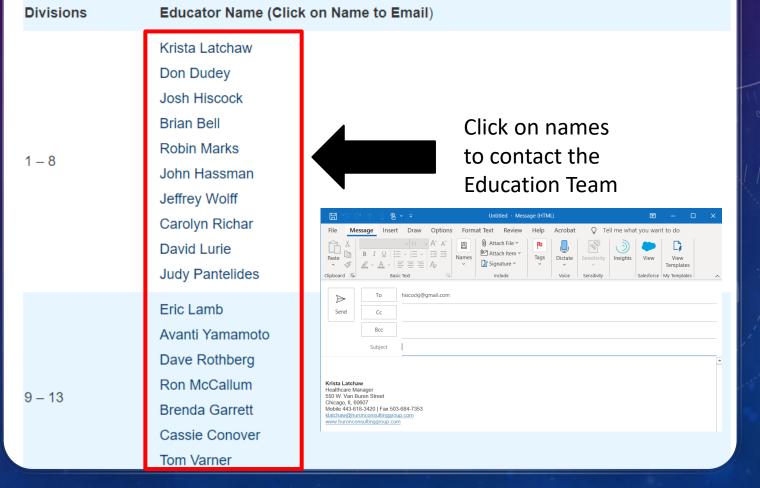

#### Divisions 1-8

Brian Bell
Don Dudey
John Hassman
Josh Hiscock
Krista Latchaw
David Lurie
Robin Marks
Judy Pantelides
Carolyn Richar
Jeffrey Wolff

#### Divisions 9 - 13

Dennis Baugh
Brenda Garrett
Eric Lamb
Ron McCallum
Dave Rothberg
Tom Varner
Bill Watson
Avanti Yamamoto

#### Capital District Education Team

Use your resources!! Contact the following Capital District Certified Educators for questions regarding any aspect of Club Leadership Education (CLE) or the materials on this page. Thank you SO much to our wonderful Education Team.